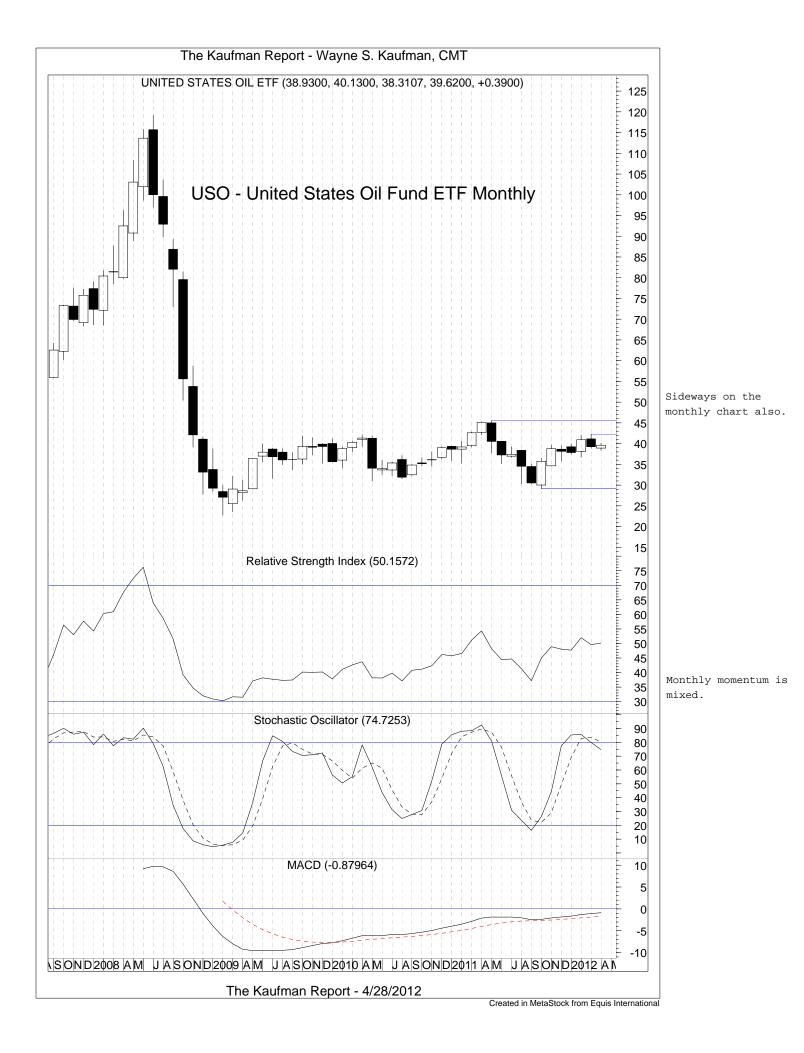

Daily momentum is positive although the stochastic is very overbought.

The oil ETF is back over its 20-sma and nearing difficult resistance.