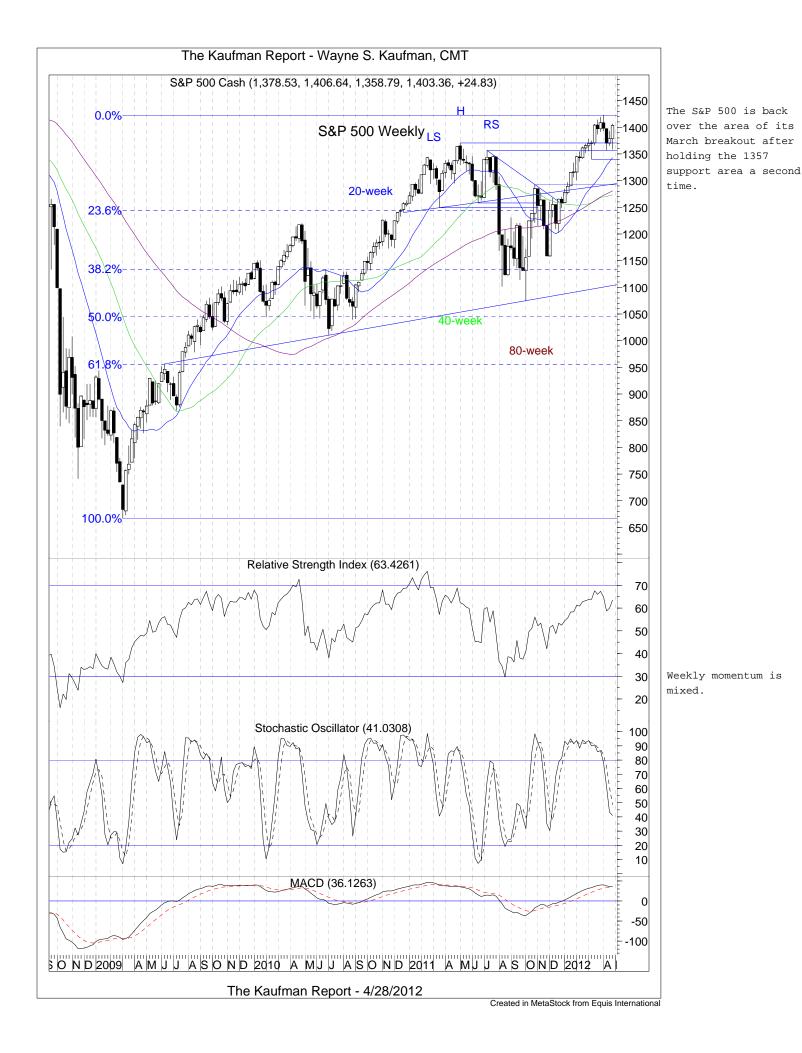

Based on the S&P 500 the short-term, intermediate-term, and long-term trends are up.