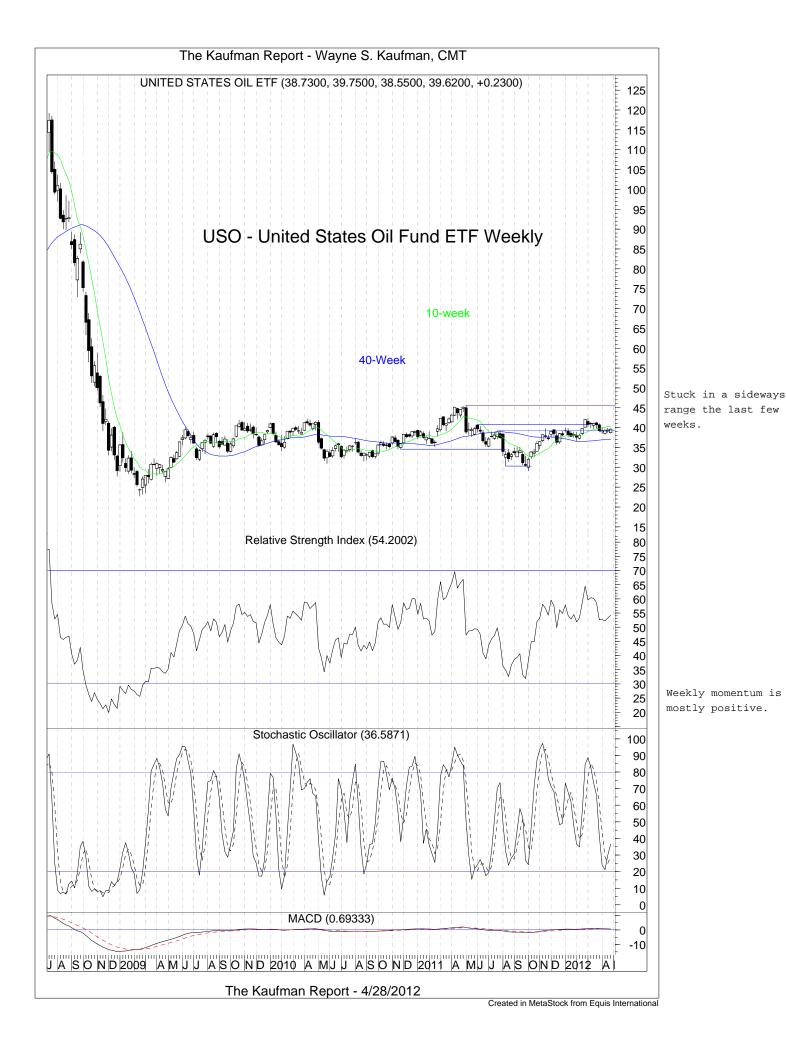

Daily momentum is positive although the stochastic is very overbought.

The oil ETF is back over its 20-sma and nearing difficult resistance.