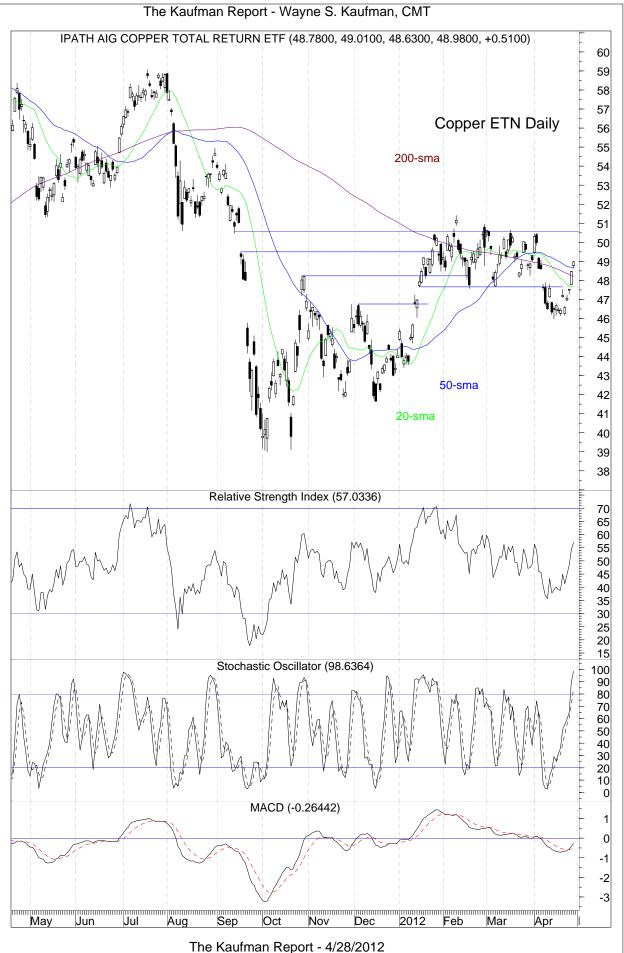

SLV printed a hammer on its weekly chart. It is still below its downtrend line.

Weekly momentum is mixed but the stochastic is turning up from the oversold zone.

Copper, the metal with a Ph.D. in economics, has quickly rebounded back into its sideways range.