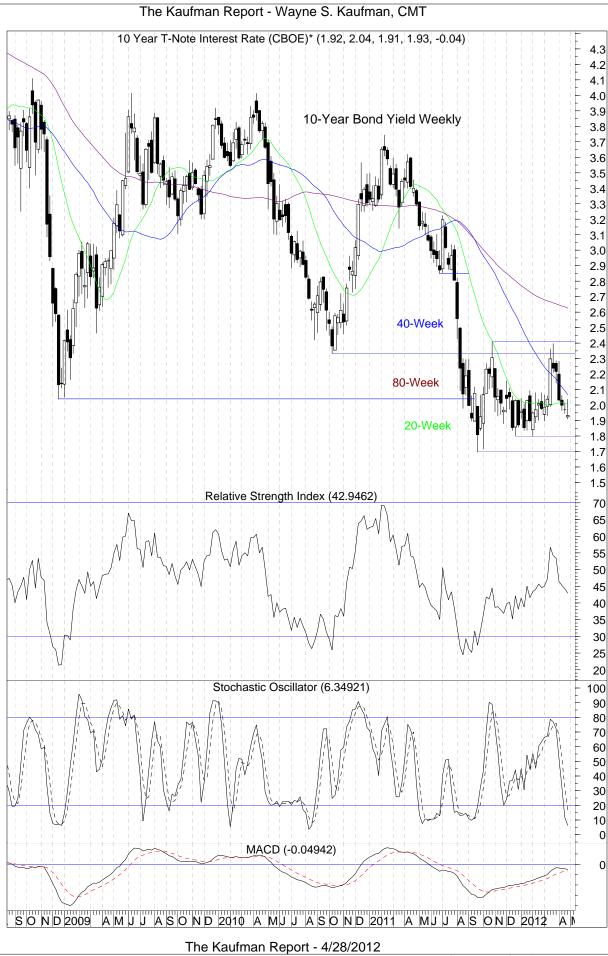

Earnings metrics have started to rise due to earnings season. So far 299 of the S&P 500 have reported with 71.2% beating estimates, 10.7% in line, and 18.1% disappointing.

10-year bond yields have been moving lower and seem mired under 2.0%.

Daily momentum is negative but the RSI is at a level of support.

An inverted hammer on the weekly chart of 10-year bond yields. Hammers are bottoming candles, even the inverted type.

Weekly momentum is mostly negative but the stochastic is extremely oversold.