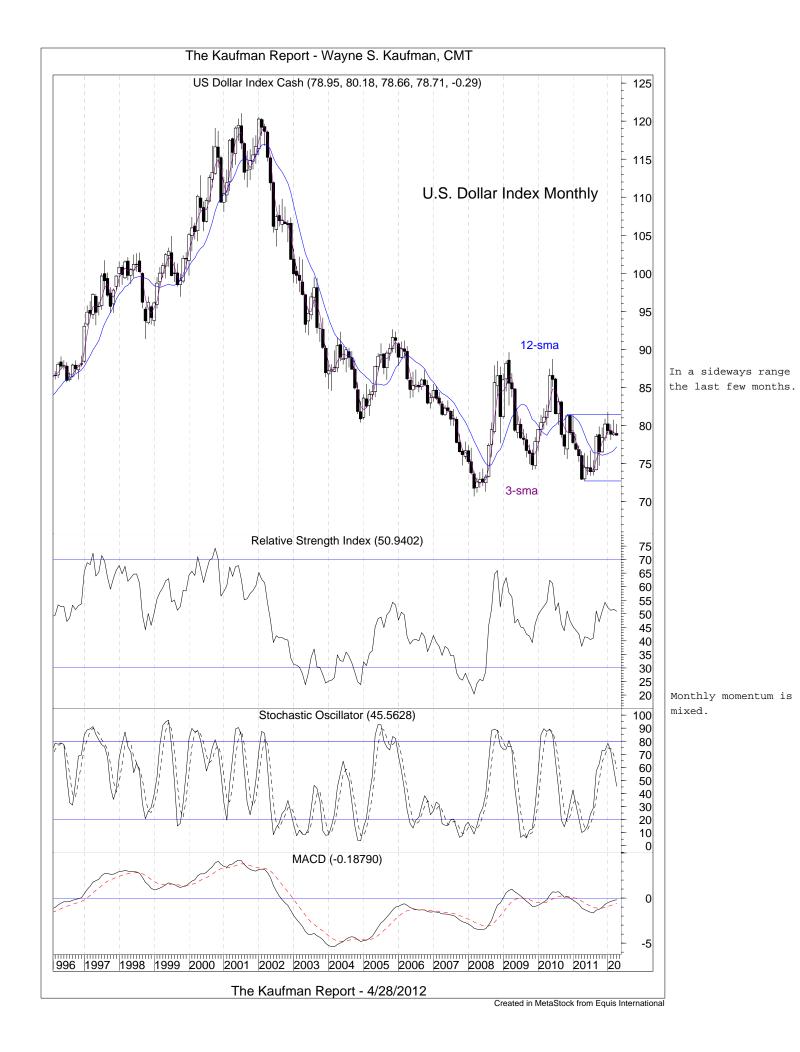

The U.S. Dollar Index closed at its early April support.

Daily momentum is negative but the stochastic is oversold.

Daily momentum is positive although the stochastic is in the overbought zone.

GLD is back above its 20-sma after printing a hammer candle on Wednesday. Hammers are bottoming candles. There is plenty of resistance overhead.