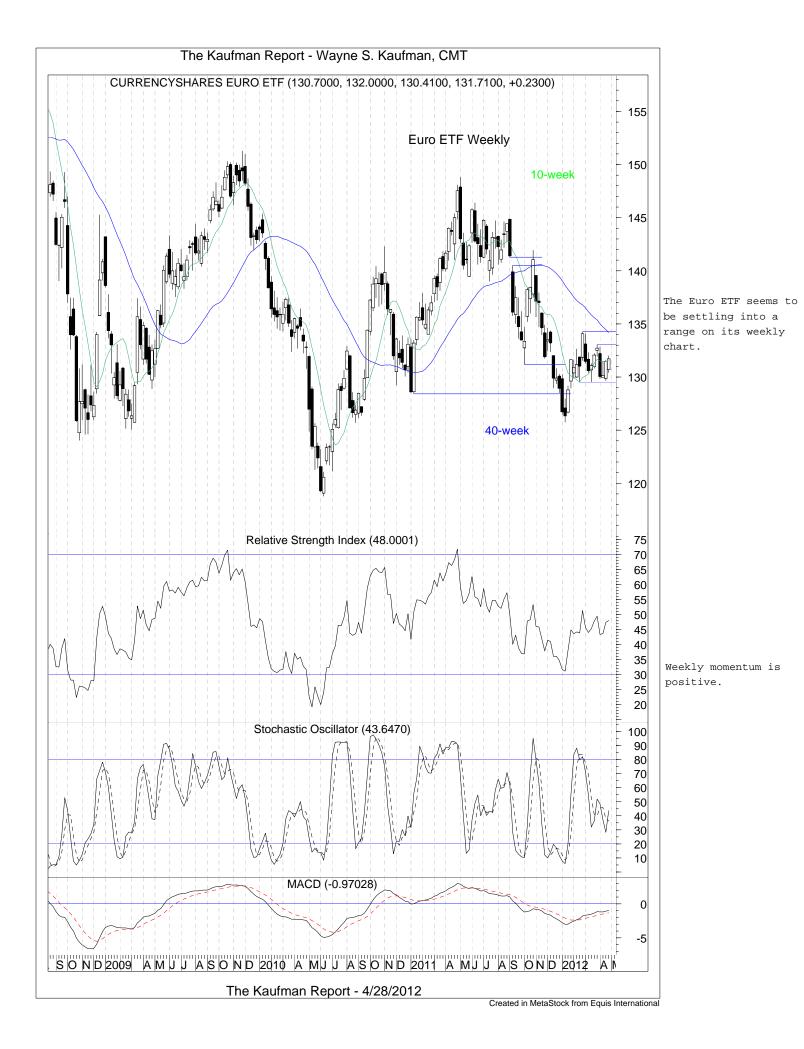

Monthly momentum is mostly positive but is at high or overbought levels.

Created in MetaStock from Equis International

The percent over 10sma is nearing the overbought zone but is also the strongest

Our proprietary options indicator is still showing pessimism via lots of put buying. These are levels usually seen near bottoms.