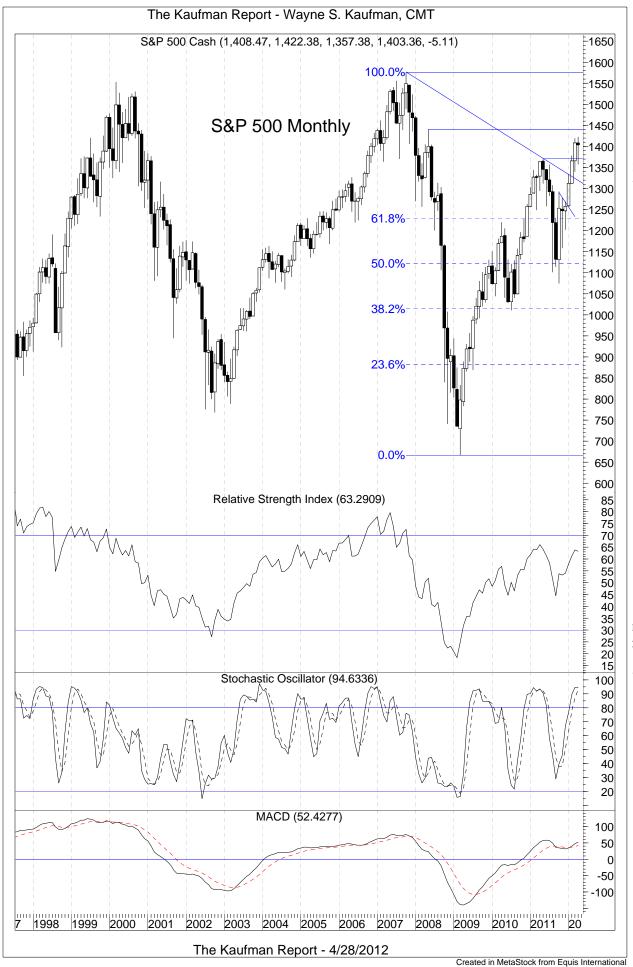

Based on the S&P 500 the short-term, intermediate-term, and long-term trends are up.