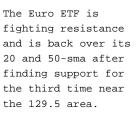

Daily momentum is positive.

GLD is below its 10 and 40-week moving averages but it printed a bullish engulfing candle last week.

Weekly momentum is mostly negative but at low levels.

Created in MetaStock from Equis International