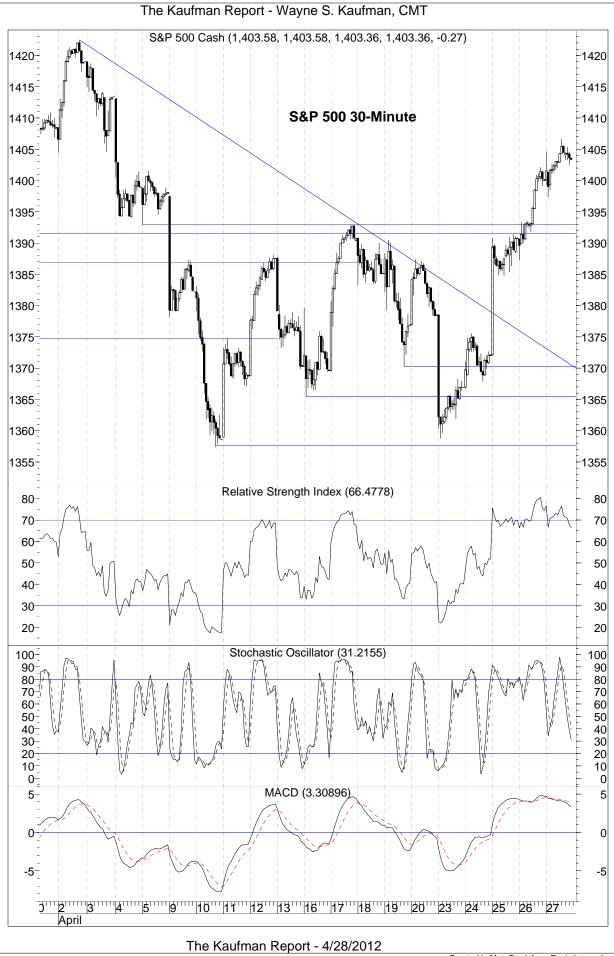

Breaking through the downtrend line Wednesday and the 1392 - 1393 price resistance Thursday. That should become a support level now.

30-minute momentum is negative.

Through price resistance and back over the 20 and 50sma. Nearing the area where sellers came in at the end of March and early April.