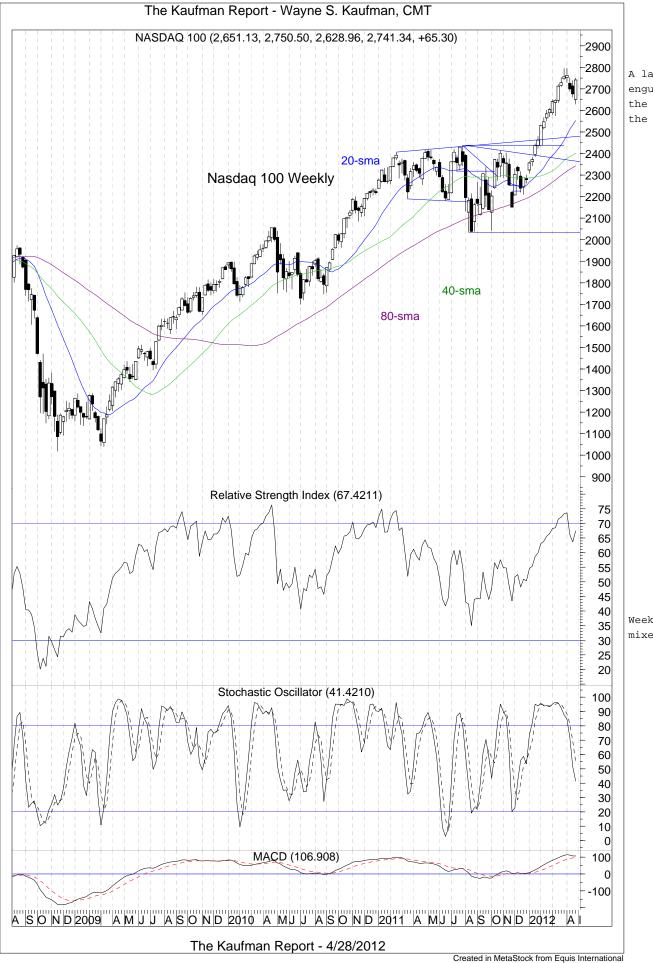

Daily momentum is positive. The stochastic is entering the overbought zone.

Monthly momentum is positive but the stochastic is very overbought.

The Nasdaq 100 moved above its 20 and 50sma after printing an island reversal bottom on Wednesday.

Daily momentum is mostly positive.

A large bullish engulfing candle on the weekly chart of the Nasdaq 100.

Weekly momentum is mixed.

In our report of April 9th we said the Nasdaq 100 had come within three points of its 50% Fibonacci retracement level of the bear market of 2000 - 2002. We said these levels have been resistance/ consolidation levels and that certainly has been true in this case.