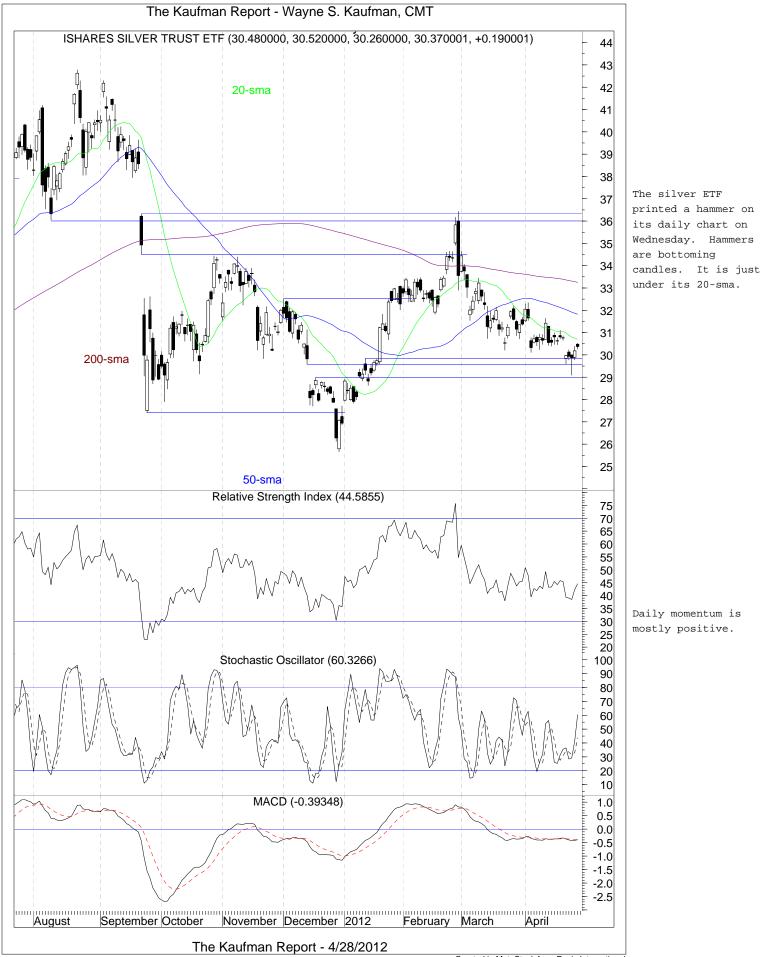

The U.S. Dollar Index closed at its early April support.

Daily momentum is negative but the stochastic is oversold.

Daily momentum is positive although the stochastic is in the overbought zone.

GLD is back above its 20-sma after printing a hammer candle on Wednesday. Hammers are bottoming candles. There is plenty of resistance overhead.