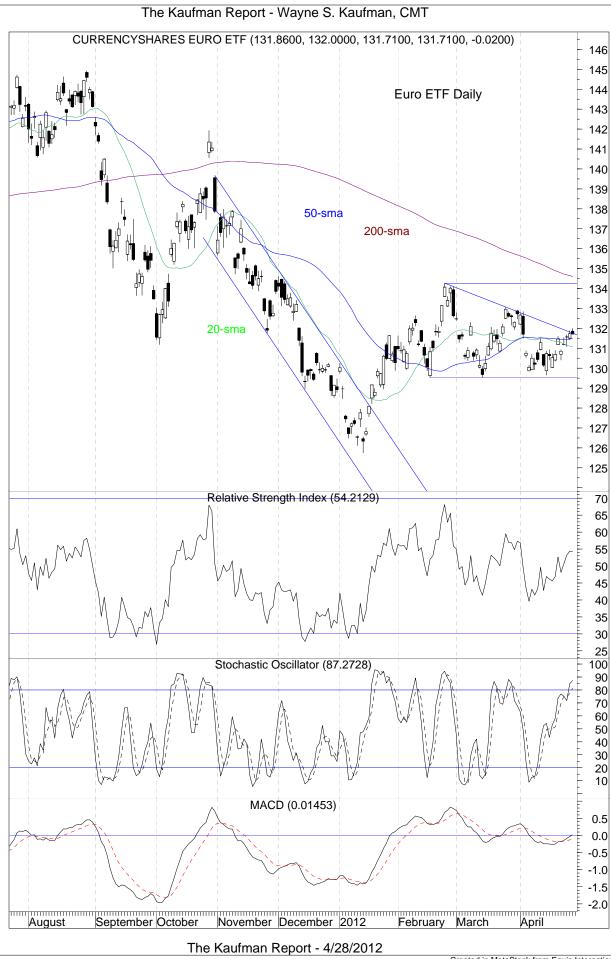

The U.S. Dollar Index closed at its early April support.

Daily momentum is negative but the stochastic is oversold.

Daily momentum is positive although the stochastic is in the overbought zone.

GLD is back above its 20-sma after printing a hammer candle on Wednesday. Hammers are bottoming candles. There is plenty of resistance overhead.