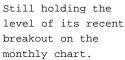

Daily momentum is positive. The stochastic is entering the overbought zone.

Monthly momentum is positive but the stochastic is very overbought.

The Nasdaq 100 moved above its 20 and 50sma after printing an island reversal bottom on Wednesday.