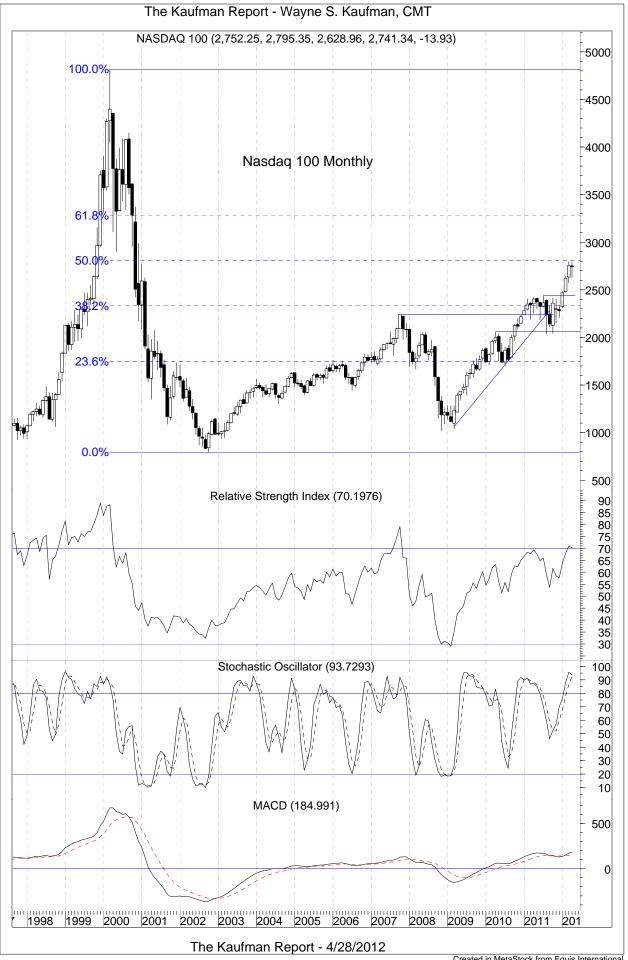

Daily momentum is mostly positive.

A large bullish engulfing candle on the weekly chart of the Nasdaq 100.

Weekly momentum is mixed.

In our report of April 9th we said the Nasdaq 100 had come within three points of its 50% Fibonacci retracement level of the bear market of 2000 - 2002. We said these levels have been resistance/ consolidation levels and that certainly has been true in this case.

Monthly momentum is mostly positive but is at high or overbought levels.

Created in MetaStock from Equis International

The percent over 10sma is nearing the overbought zone but is also the strongest

Our proprietary options indicator is still showing pessimism via lots of put buying. These are levels usually seen near bottoms.