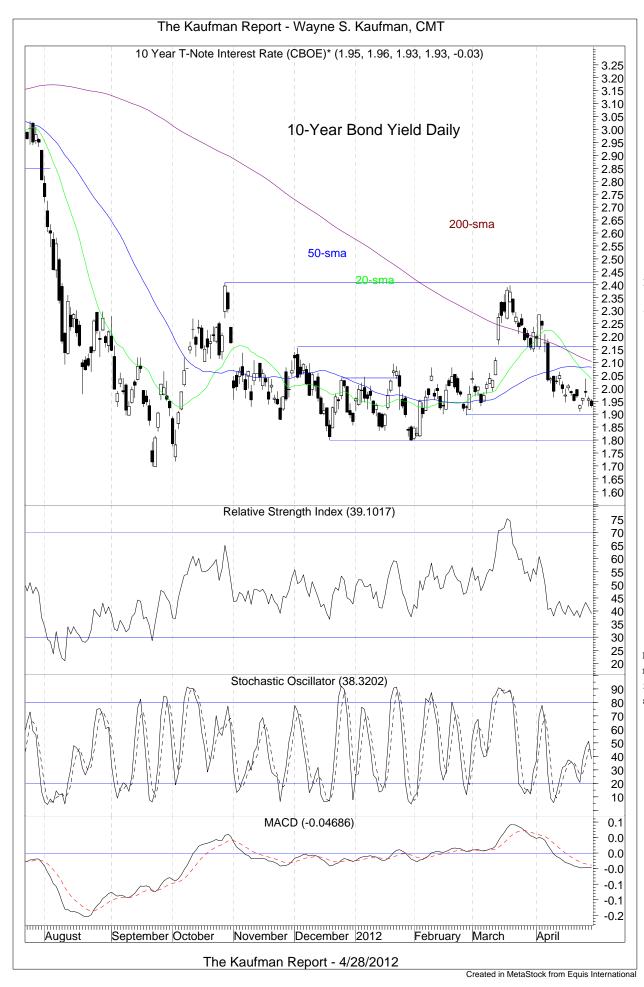

Earnings metrics have started to rise due to earnings season. So far 299 of the S&P 500 have reported with 71.2% beating estimates, 10.7% in line, and 18.1% disappointing.

10-year bond yields have been moving lower and seem mired under 2.0%.

Daily momentum is negative but the RSI is at a level of support.

An inverted hammer on the weekly chart of 10-year bond yields. Hammers are bottoming candles, even the inverted type.

Weekly momentum is mostly negative but the stochastic is extremely oversold.