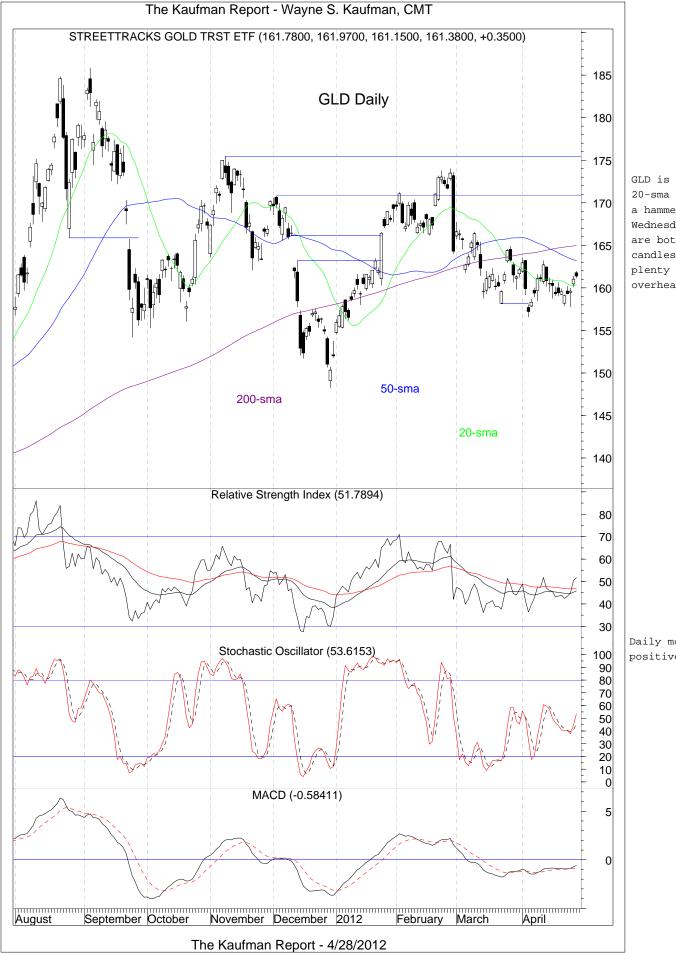

The U.S. Dollar Index closed at its early April support.

Daily momentum is negative but the stochastic is oversold.

Daily momentum is positive although the stochastic is in the overbought zone.

GLD is back above its 20-sma after printing a hammer candle on Wednesday. Hammers are bottoming candles. There is plenty of resistance overhead.