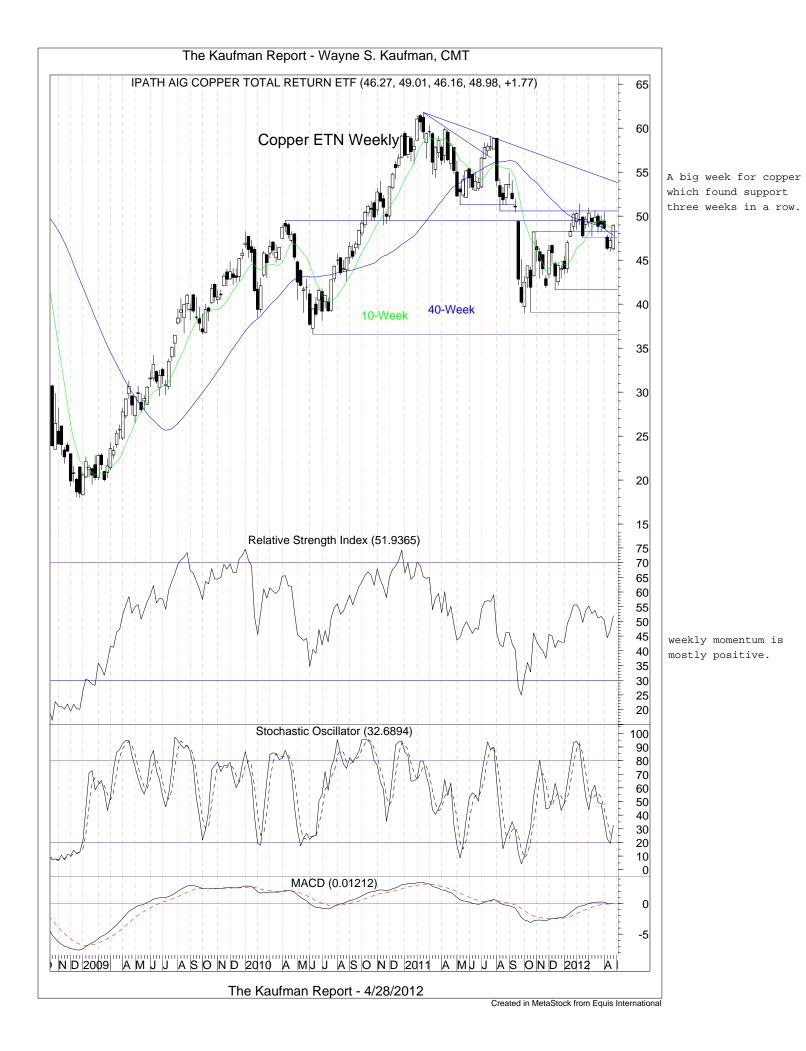

SLV printed a hammer on its weekly chart. It is still below its downtrend line.

Weekly momentum is mixed but the stochastic is turning up from the oversold zone.

Copper, the metal with a Ph.D. in economics, has quickly rebounded back into its sideways range.