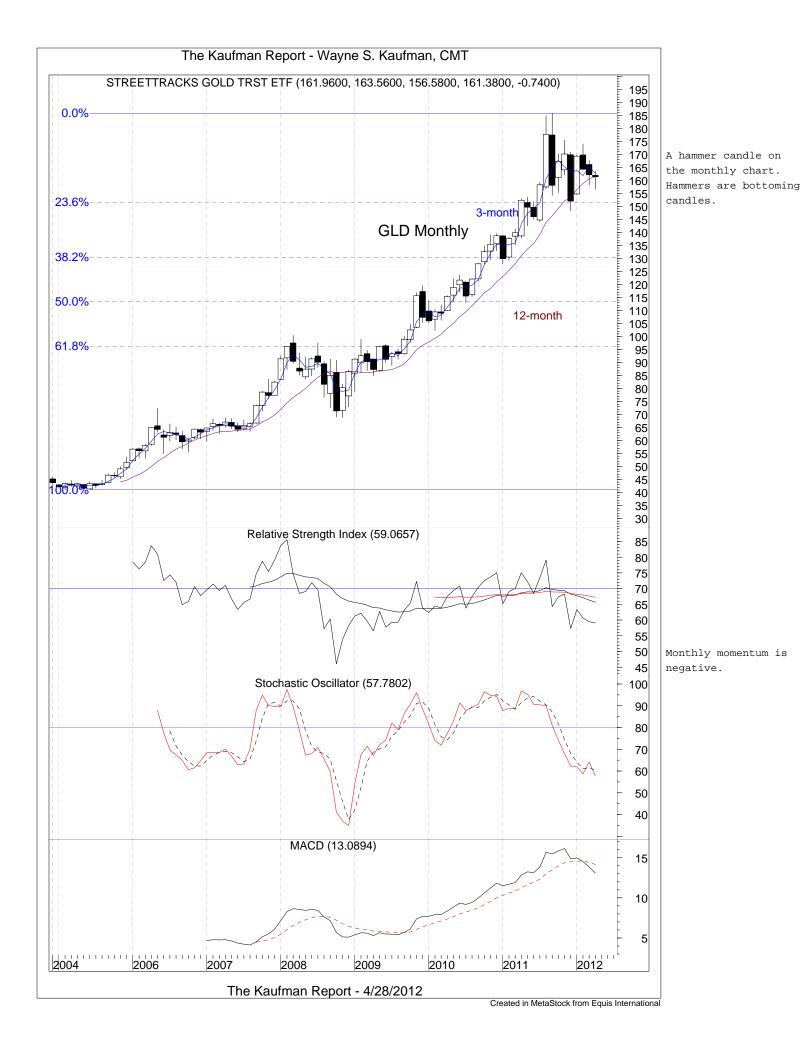

The U.S. Dollar Index closed at its early April support.

Daily momentum is negative but the stochastic is oversold.

Daily momentum is positive although the stochastic is in the overbought zone.

GLD is back above its 20-sma after printing a hammer candle on Wednesday. Hammers are bottoming candles. There is plenty of resistance overhead.