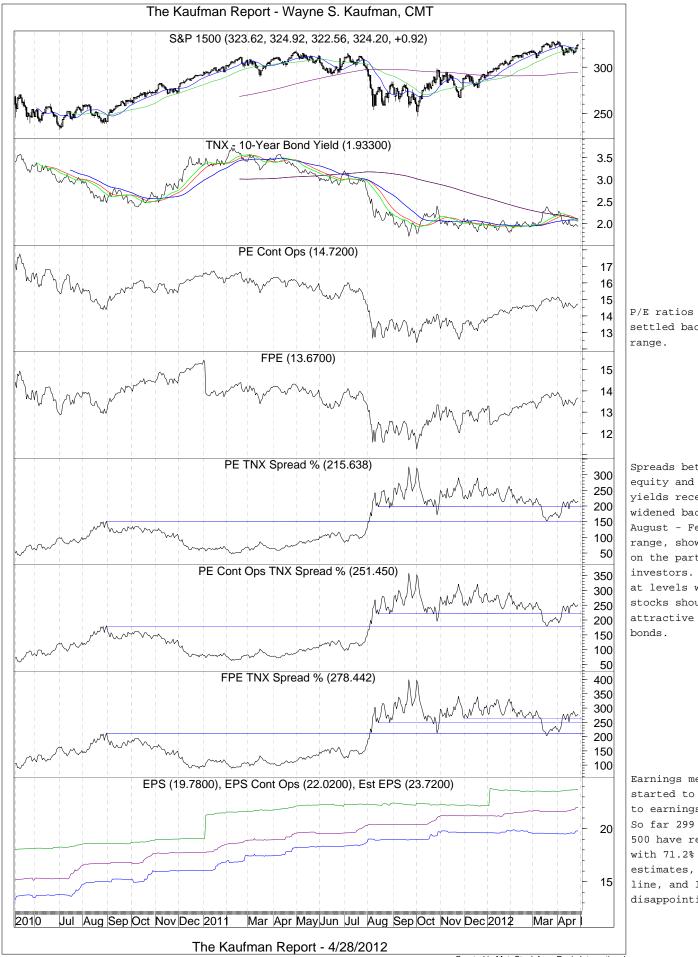

We are 59.8% through earnings season and the numbers have been good. So far 299 of the S&P 500 have reported first quarter earnings. Of those 71.2% beat estimates, 10.7% were in line, and 18.1% have missed. Fourth quarter earnings season ended with 62.2% of stocks beating estimates, 9.8% were in line, and 27.9% disappointed. Third quarter earnings season ended with 69.0% exceeding expectations, 9.5% were in line, and 21.5% disappointed. Current and projected aggregate earnings numbers had been flat lining but are now rising, meaning P/E ratios do not have to expand in order for stocks to go higher. Of course, some P/E expansion would be welcome.

Valuations based on spreads between equity and bond yields narrowed in March and broke down through the multi-month range they had been stuck in. That showed greater confidence on the part of investors. Unfortunately, they have widened again in April to their prior ranges showing investors growing fearful again and stress in the financial system. They are at levels where equities should be very attractive versus bonds. Current S&P 500 projected aggregate earnings for 2012 are over \$108, and the 2013 number is just over \$118. They currently project 2013 earnings growth of 8.76% over 2012, but the lowered growth rate compared to prior weeks is due to 2012 numbers going up faster than the 2013 numbers. <u>A 13 P/E based on the 2012 number equates to an S&P 500 of 1415, while a 14 P/E equates to 1523.</u>

P/E ratios have settled back into a

Spreads between equity and bond yields recently widened back into the August - February range, showing fear on the part of investors. They are at levels where stocks should be very attractive versus

Earnings metrics have started to rise due to earnings season. So far 299 of the S&P 500 have reported with 71.2% beating estimates, 10.7% in line, and 18.1% disappointing.

10-year bond yields have been moving lower and seem mired under 2.0%.