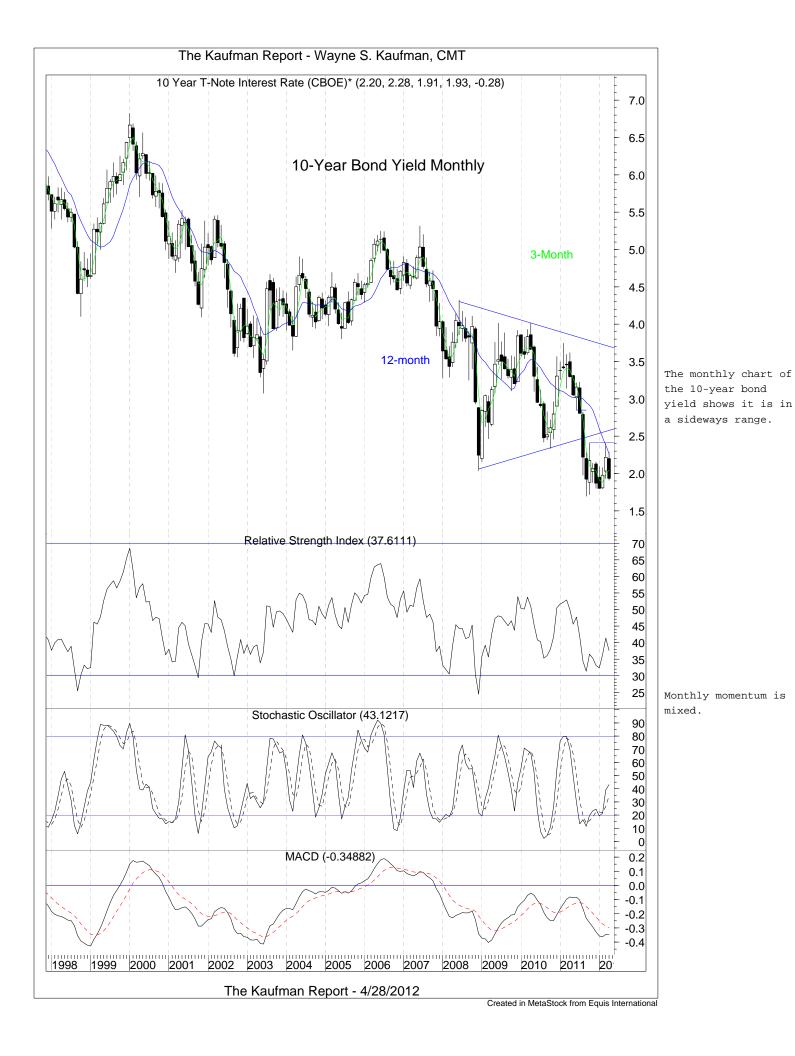

Earnings metrics have started to rise due to earnings season. So far 299 of the S&P 500 have reported with 71.2% beating estimates, 10.7% in line, and 18.1% disappointing.

10-year bond yields have been moving lower and seem mired under 2.0%.

Daily momentum is negative but the RSI is at a level of support.

An inverted hammer on the weekly chart of 10-year bond yields. Hammers are bottoming candles, even the inverted type.

Weekly momentum is mostly negative but the stochastic is extremely oversold.