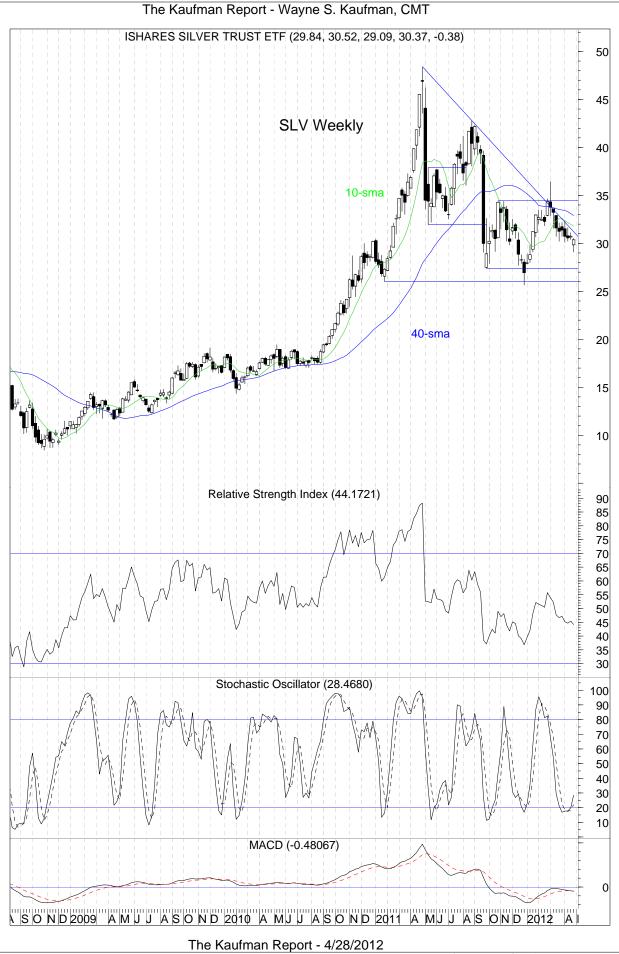

SLV printed a hammer on its weekly chart. It is still below its downtrend line.

Weekly momentum is mixed but the stochastic is turning up from the oversold zone.

Copper, the metal with a Ph.D. in economics, has quickly rebounded back into its sideways range.