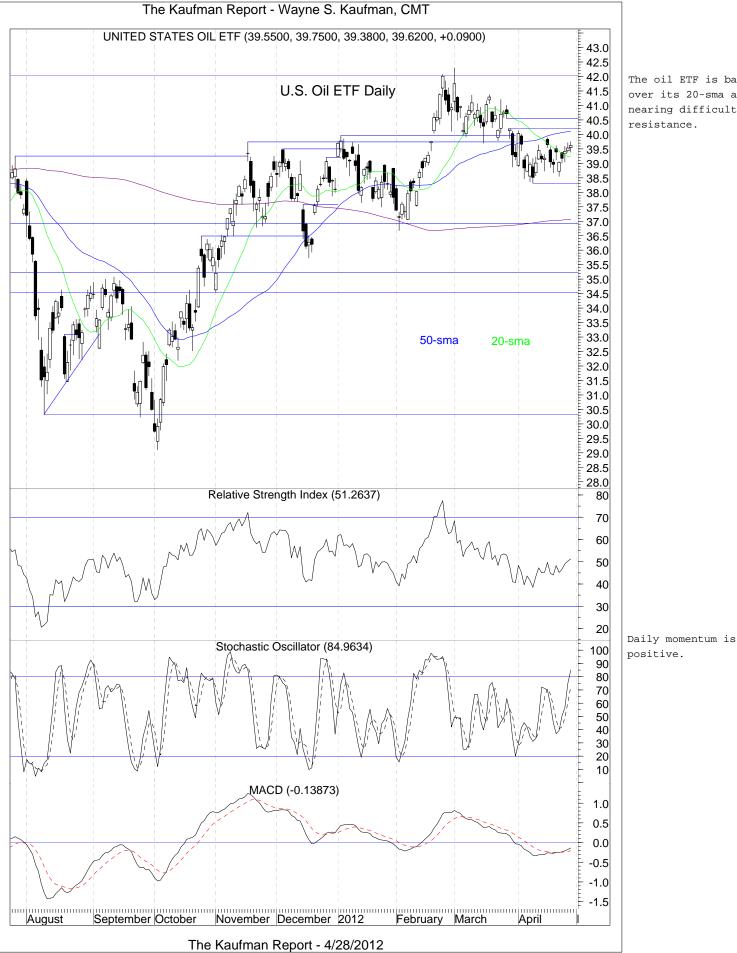

Daily momentum is positive although the stochastic is very overbought.

The oil ETF is back over its 20-sma and nearing difficult resistance.