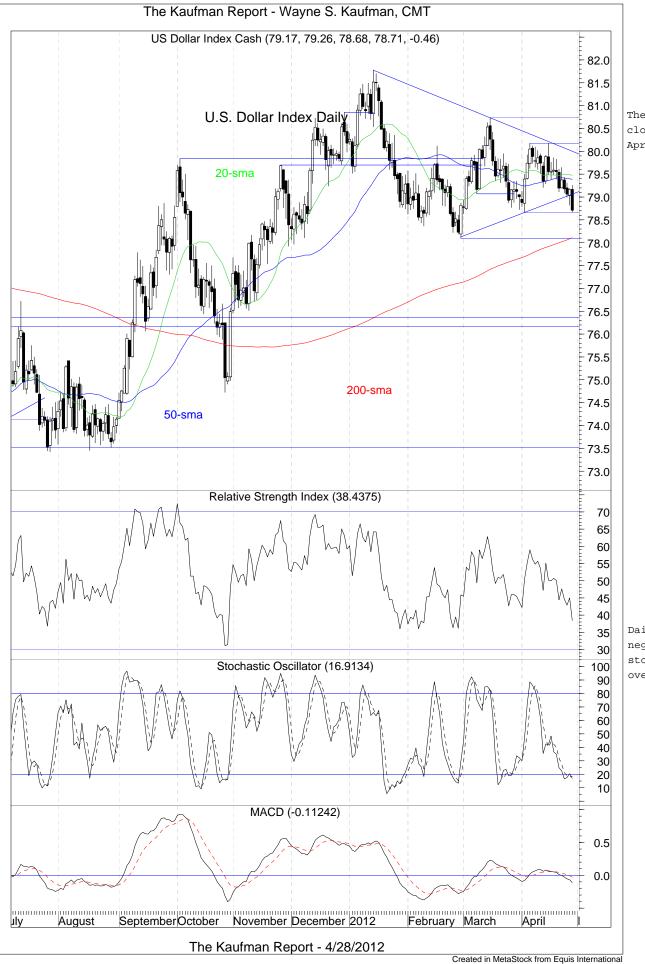

The U.S. Dollar Index closed at its early April support.

Daily momentum is negative but the stochastic is oversold.

Daily momentum is positive although the stochastic is in the overbought zone.

GLD is back above its 20-sma after printing a hammer candle on Wednesday. Hammers are bottoming candles. There is plenty of resistance overhead.