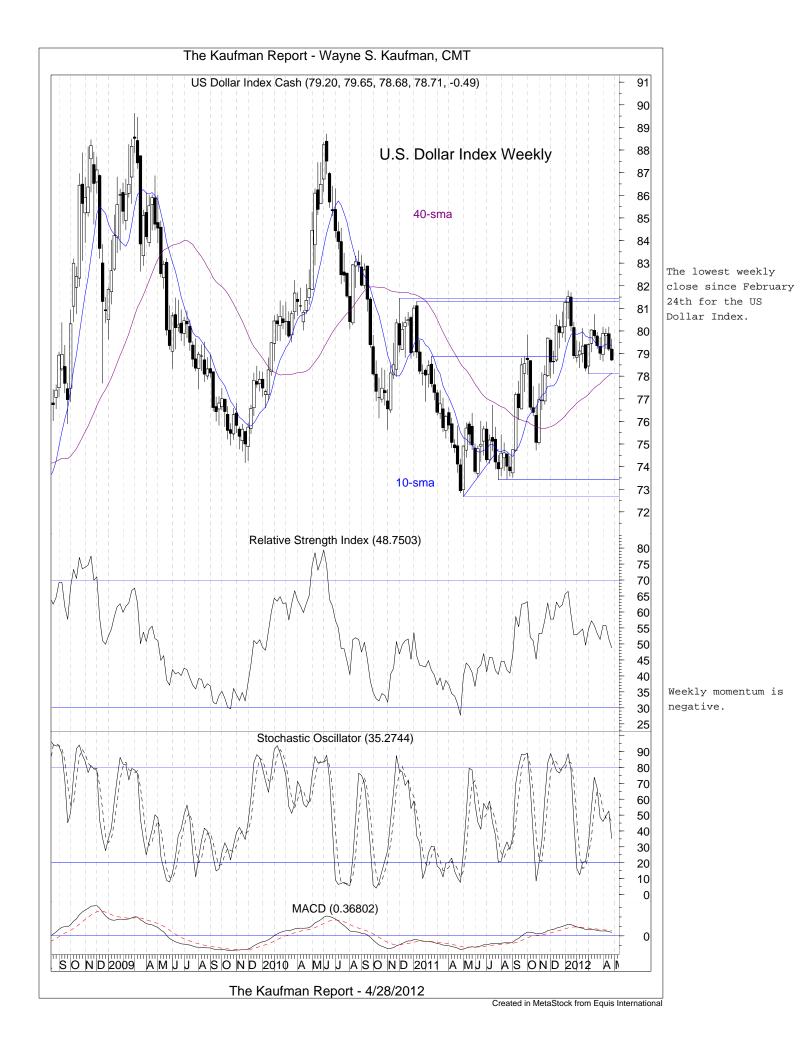

The U.S. Dollar Index closed at its early April support.

Daily momentum is negative but the stochastic is oversold.

Daily momentum is positive although the stochastic is in the overbought zone.

GLD is back above its 20-sma after printing a hammer candle on Wednesday. Hammers are bottoming candles. There is plenty of resistance overhead.